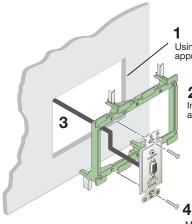

## AAP 314 and AAP 424 • Installation Guide

Follow the steps below to install an AAP 314 or AAP 424 mounting frame, along with the Decora® modules and AAPs of vour choice.

Using the supplied mud ring as a guide, mark and cut out the appropriate material within the marked area.

Insert the mud ring into the opening, and rotate the locking arms.

3

Run all required cables from the output or input device location, behind the wall and to the Decora module.

Mount the cabled Decora module into the mud ring. Feed cables through the mud ring as necessary.

Mount the AAPs to the AAP 314 or AAP 424.

Connect the remaining cables to the AAPs.

(2) #6-32 x 1/2" screws

Use the provided screws to mount the AAP 314 or AAP 424 to the mud ring assembly, feeding the cables through the mud ring as necessary.